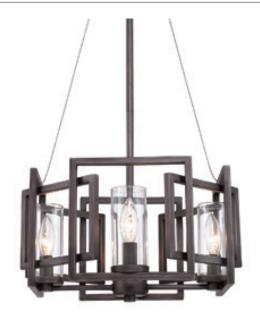

## 4 Light Pendant

Sleek angles, pure geometry, and industrial finishes synergize to make an ultra-modern statement in Golden Lighting's Marco collection. A striking Gunmetal Bronze finish gives warm undertones to the bold square frames, while Clear Glass cylinders surround the stately silhouettes of candelabra bulbs. The Marco pendant provides ample light with contemporary flare.

| Fixture Finish:              | Gunmetal Bronze      |                          |
|------------------------------|----------------------|--------------------------|
| Glass/Shade Finish:          | Clear Glass          |                          |
| Materials:                   | Steel                | Glass                    |
| Fixture Width:               | 16"                  | 40.64                    |
| Fixture Height:              | 16.375"              | 41.5925                  |
| Fixture Extension            |                      |                          |
| Glass Diameter:              | 2.5"                 |                          |
| Glass Height:                | 5.5"                 |                          |
| Canopy Backplate Dimensions: | 5"Dia x 1"E          | 12.7cmDia x 2.54cmE      |
| Chain:                       | NA                   | NA                       |
| Rod:                         | 1ea 6", 3ea 12"      | 1ea 15.24cm, 3ea 30.48cm |
| Wire:                        | 10'                  | 3.048m                   |
| Bulb Type:                   | Incandescent, Type B |                          |
| Wattage:                     | 4 x 60W(C)           |                          |
| Voltage:                     | 120                  |                          |
| Install Position:            |                      |                          |
| Approved Location:           | Dry Location         |                          |
| 7 pprovod zoodalom           | 21) 20041011         |                          |